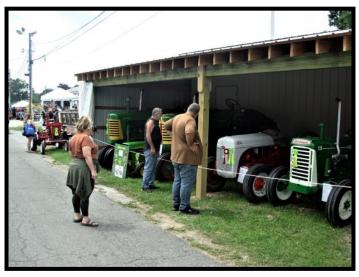

67 Branchville Lawson Rd., Newton NJ 07860

We would again: like to thank all members who, in the weeks leading up to the event, put in the extra time and effort to make it all possible...and also those who put in long hours manning the shed during the FAIR and sharing our interest in antique engines, tractors and equipment with the public!