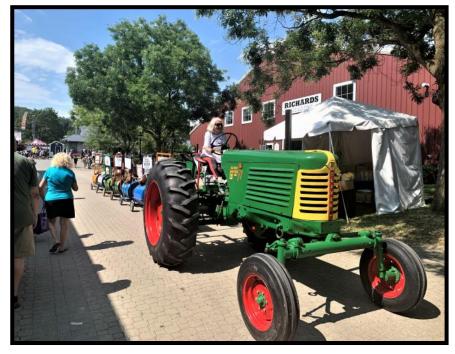

67 Branchville Lawson Rd., Newton NJ 07860

We would again: like to thank all members who, in the weeks leading up to the event, put in the extra time and effort to make it all possible...and also those who put in long hours manning the shed during the FAIR and sharing our interest in antique engines, tractors and equipment with the public!

# A tractor parade a day!

Queen of the Fair And part-time tractor driver! 2023 Miss Montague Ashleigh Dickson

Page 4

The raffle sales for the ride-on tractor, handmade quilt and American Girl doll went very well...as did the peanut sales, we <u>sold out</u>!