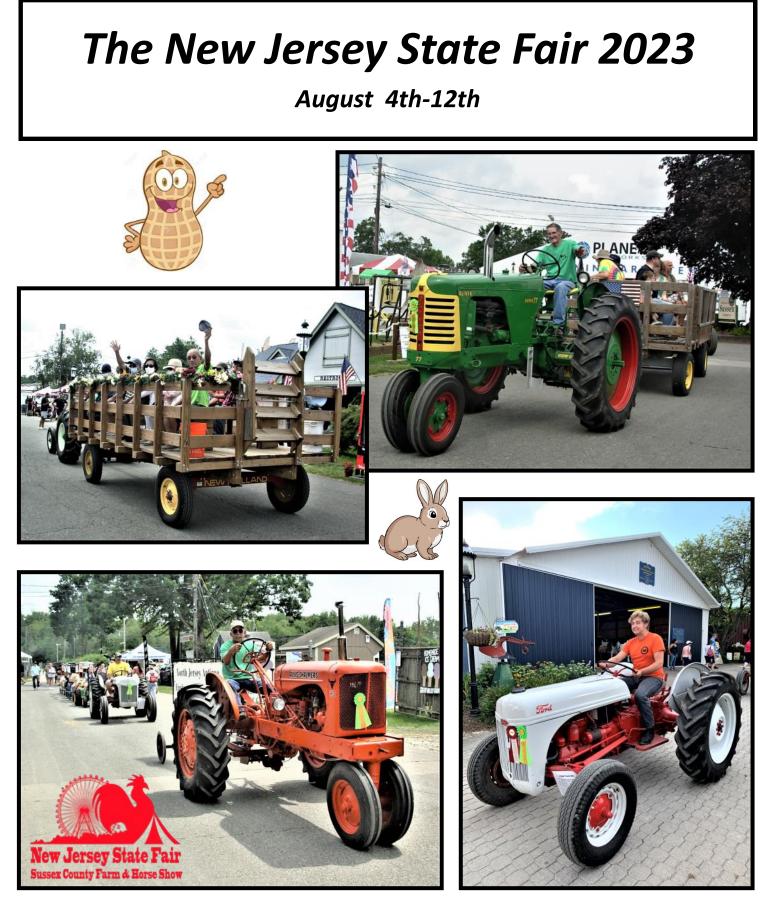

67 Branchville Lawson Rd., Newton NJ 07860

We would again: like to thank all members who, in the weeks leading up to the event, put in the extra time and effort to make it all possible...and also those who put in long hours manning the shed during the FAIR and sharing our interest in antique engines, tractors and equipment with the public!

# A tractor parade a day!

Queen of the Fair And part-time tractor driver! 2023 Miss Montague Ashleigh Dickson

Page 4

The raffle sales for the ride-on tractor, handmade quilt and American Girl doll went very well...as did the peanut sales, we <u>sold out</u>!