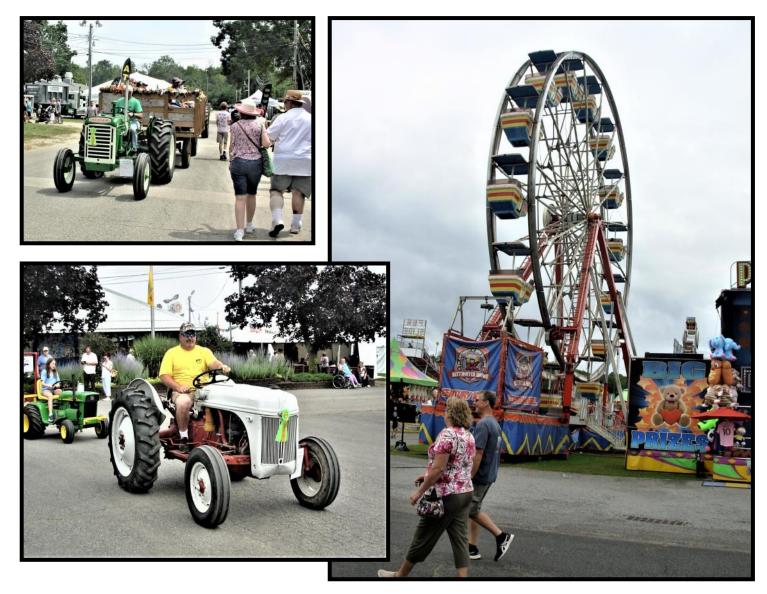

67 Branchville Lawson Rd., Newton NJ 07860

We would again: like to thank all members who, in the weeks leading up to the event, put in the extra time and effort to make it all possible...and also those who put in long hours manning the shed during the FAIR and sharing our interest in antique engines, tractors and equipment with the public!

# A tractor parade a day!

Queen of the Fair And part-time tractor driver! 2023 Miss Montague Ashleigh Dickson

Page 4

The raffle sales for the ride-on tractor, handmade quilt and American Girl doll went very well...as did the peanut sales, we <u>sold out</u>!